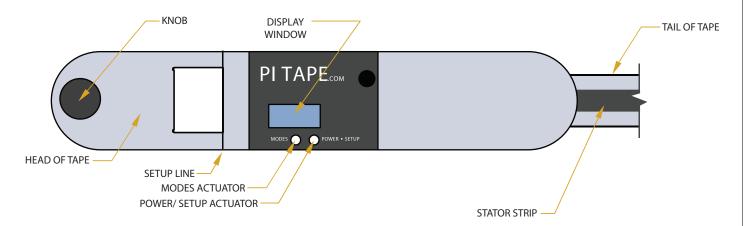

## Instructions for 96" – 108" (programmed at 108"):

1) Insert the tail of tape through the window at the head of tape, then slide the tail underneath the digital unit to prepare for setting up lines (listed on step 3 below).

**NOTE**: Use care when sliding the stator strip underneath the digital unit.

- 2) Turn on the digital unit by pushing the right button until the dashes are displayed.
- 3) Position the tape so that the set-up line on the head of the tape lines up exactly with the 108" set-up line on the tail of the tape.
- 4) Push the right button until "SET" is displayed. The digital unit should now display the measurement that corresponds with the set-up line.
- 5) Take the readings while applying 5 lbs. tension. The left button is multi-functional. Pressing it repeatedly will display the different measurement modes. The measurement modes offered are metric circumference, metric diameter, inch circumference, and inch diameter.
- 6) When not in use, the digital unit turns off automatically after approximately 5 minutes.

**NOTE**: If digital unit needs to be reset or error message is shown, turn off digital unit by pressing right button until all characters disappear. Then repeat steps 2 through 4.

The diameter display has a resolution of 0.0005'' (0.01mm) with an overall tape tolerance of  $\pm$  .005'' ( $\pm$  .13mm). The circumference display has a resolution of 0.0005'' (0.01mm) with an overall tape tolerance of  $\pm$  .016" ( $\pm$  .40mm).